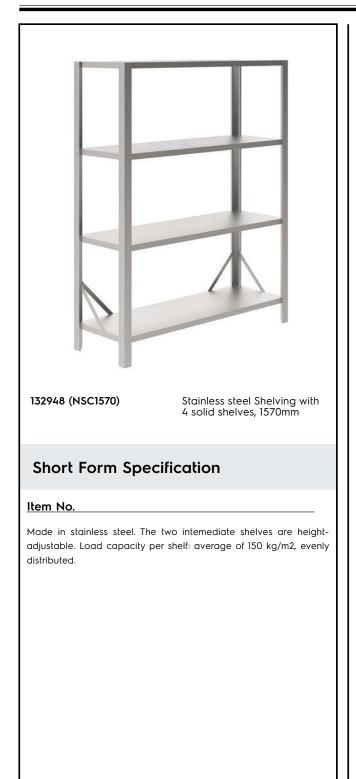

Stainless Steel Preparation 1570 mm Stainless Steel Shelving with 4 Solid Shelves

## Construction

- Designed to bear a maximum total load of 600kg; the load can be positioned at various heights thanks to the shelves.
- Model constructed entirely in stainless steel, with solid stainless steel shelves.
- Heavy duty construction entirely in AISI 304 stainless steel to offer maximum durability.

## Stainless Steel Preparation 1570 mm Stainless Steel Shelving with 4 Solid Shelves