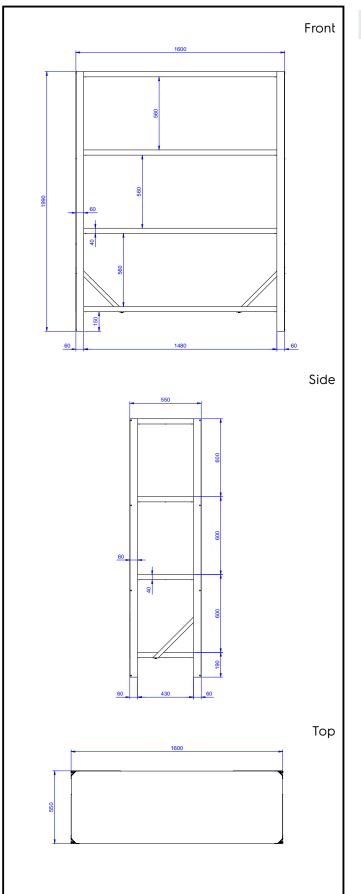

## Key Information:

| External dimensions, Width:  |           |
|------------------------------|-----------|
| 132948 (NSC1570)             | 1600 mm   |
| External dimensions, Depth:  | 550 mm    |
| External dimensions, Height: | 1990 mm   |
| Max loading weight:          | 600 Kg kg |
| Shelves number:              |           |
| Net weight:                  | 45 kg     |